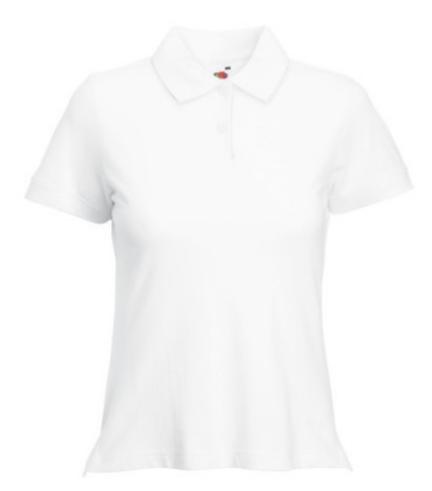

# FRUIT OF THE LOOM POLO LADY-FIT, WOMEN'S POLO SHIRT,

# **Basic informations**

Size: XL Package: 36 Length: 49 Width: 34 Height: 22 Color: White Size: XL

### Specification

Fruit Of The Loom Lady-Fit Polo, Women's Polo Shirt, White XL, 97% Cotton, 3% Elastin, 210gm / m2, Round Neck, Fine Weave, Modern Collar Shirt, Customized